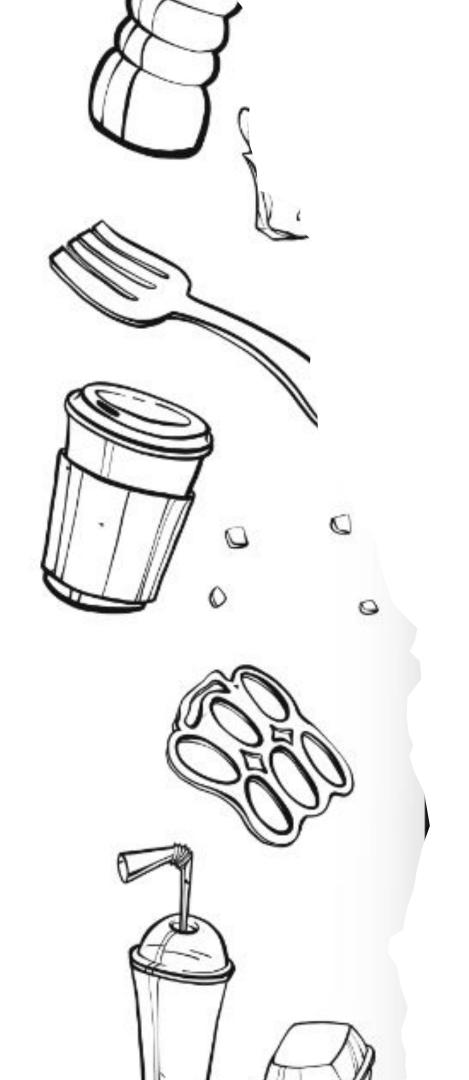

### PLASTICS IN THE WATER COLUMN

|   | PLASTIC ITEM | RE-CYCLING<br># | PREDICTION: DO YOU THINK THIS PLASTIC SINKS OR FLOATS? | RESULTS: DID IT SINK OR FLOAT | MARINE ANIMALS THAT MIGHT EAT IT |
|---|--------------|-----------------|--------------------------------------------------------|-------------------------------|----------------------------------|
| 1 |              |                 |                                                        |                               |                                  |

Plastic film Drink flesje

Are there similarities between the resin codes and the buoyancy?