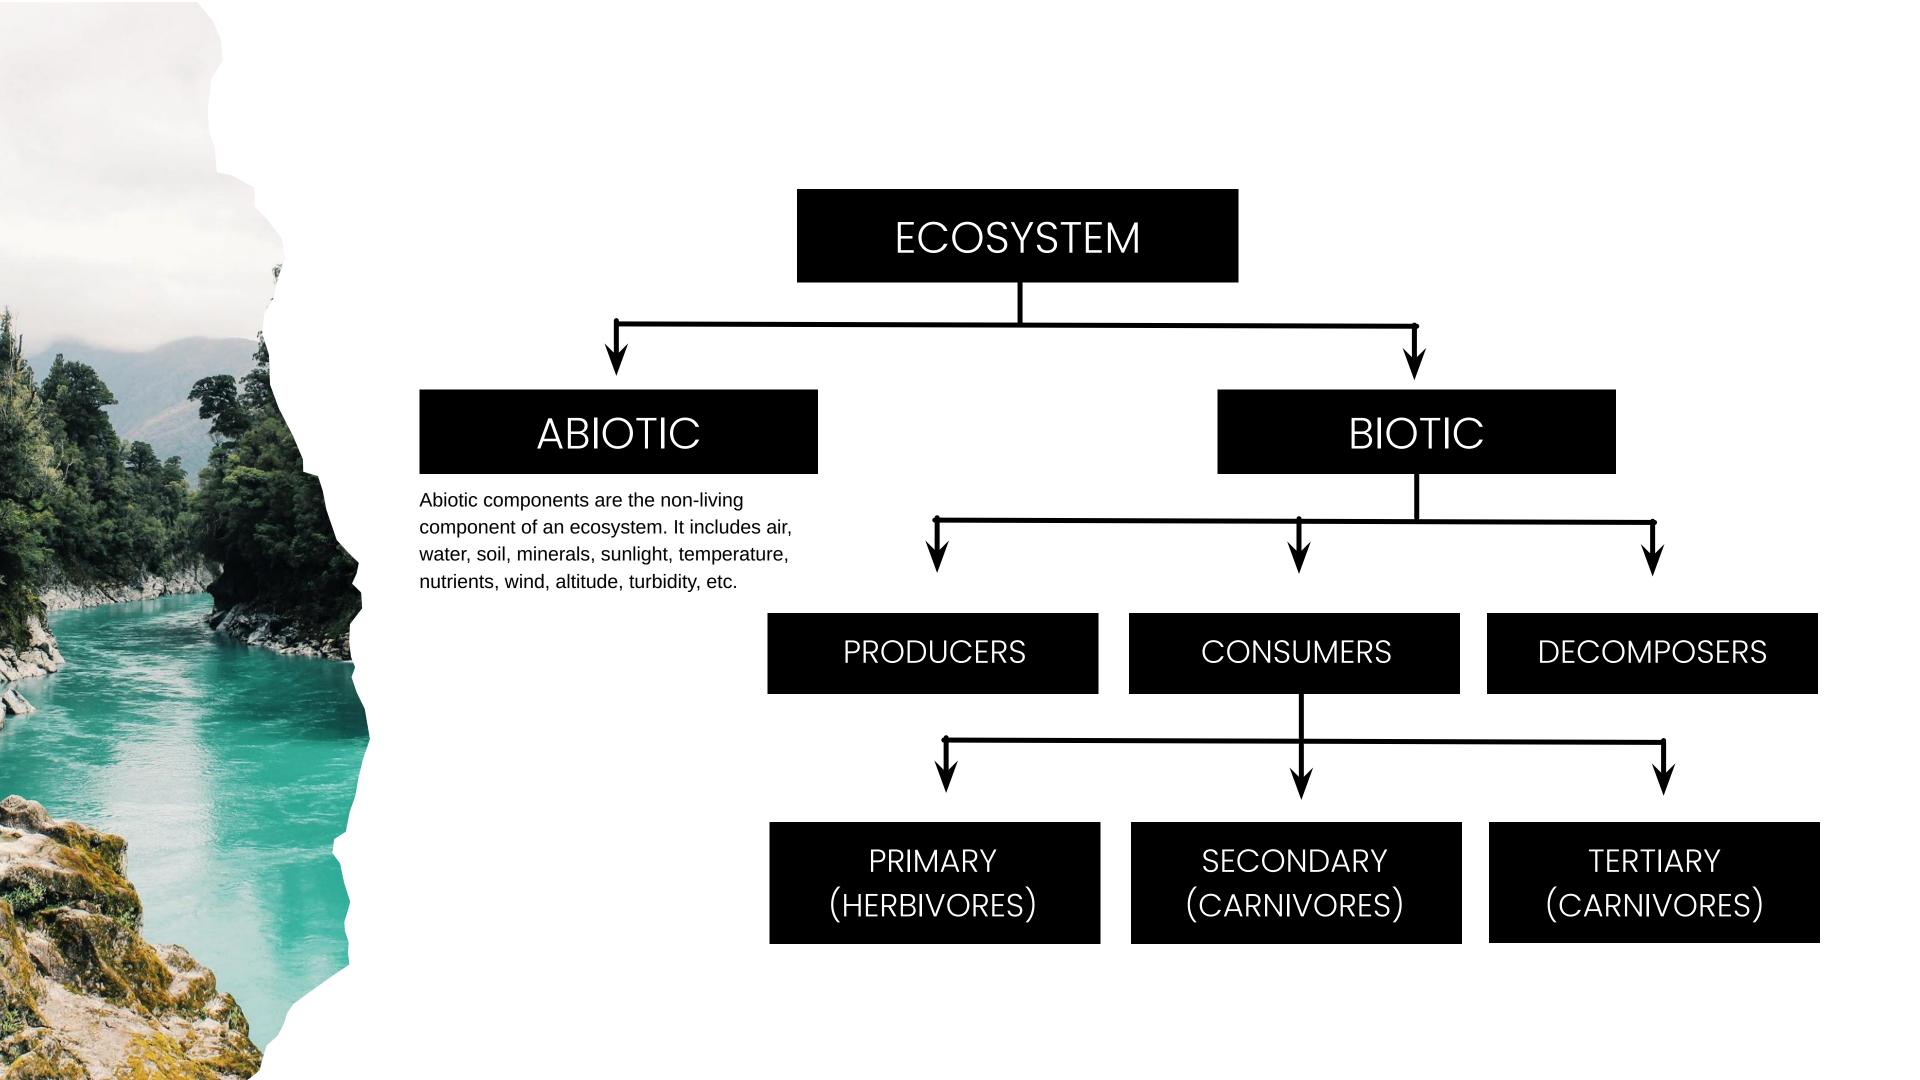

## FUNCTIONS OF THE ECOSYSTEM

It regulates the essential ecological processes, supports life systems and renders stability.

It is also responsible for the cycling of nutrients between biotic and abiotic components.

It maintains a balance among the various trophic levels in the ecosystem.

It cycles the minerals through the biosphere.

The abiotic components help in the synthesis of organic components.