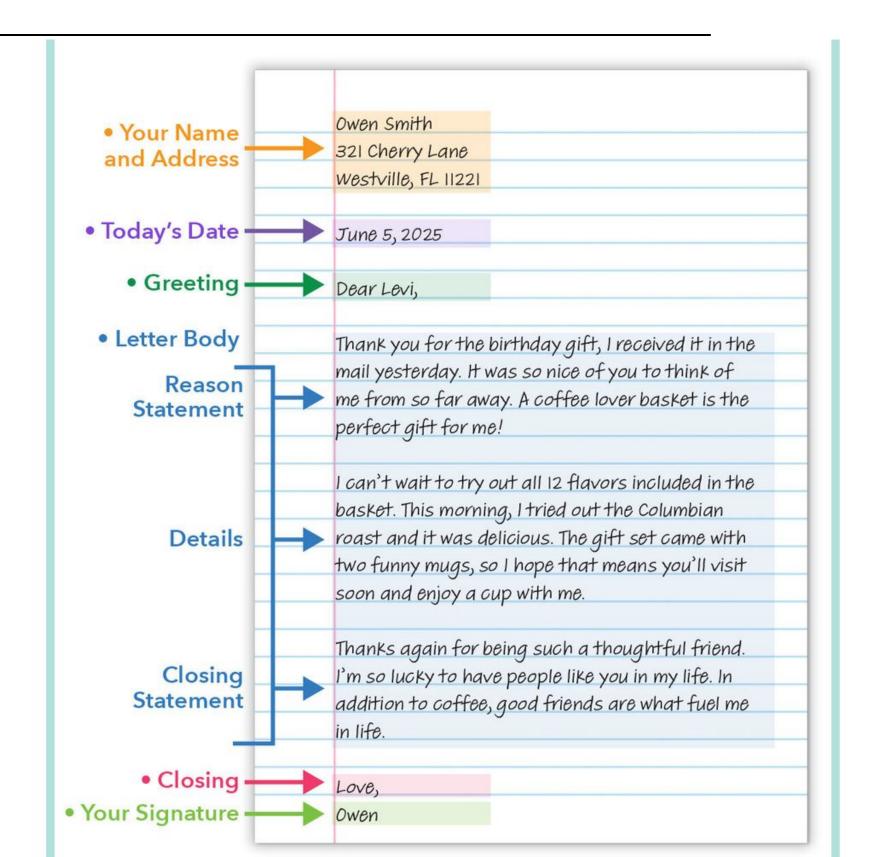

### WRITE A LETTER

Write a letter to a business or someone important in your community with an idea you have for a way to reduce our plastic use in the community.