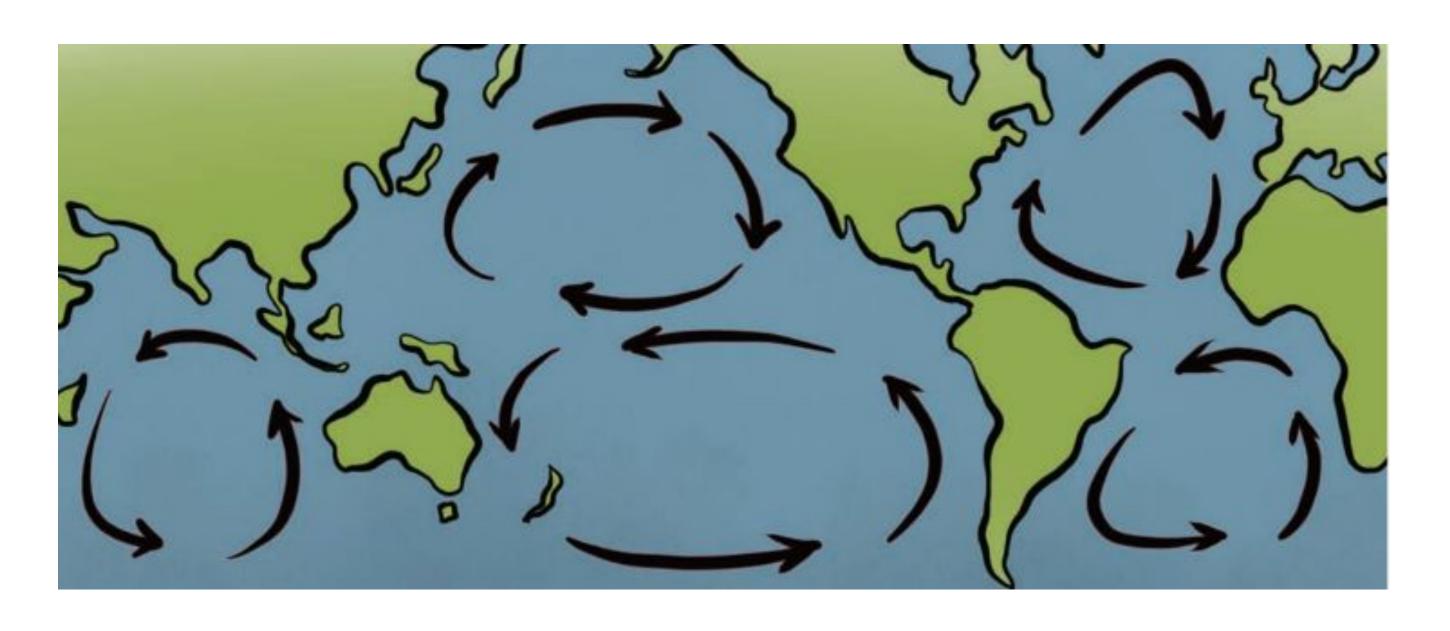

# BEACH CLEAN DAY

Gyres

USING WHAT YOU HAVE LEARNED ABOUT WIND, OCEAN GYRES AND CURRENTS IMPACT ON MARINE DEBRIS, HYPOTHESIZE WHAT KIND OF DEBRIS YOU MIGHT FIND AT YOUR LOACL BEACHES AND WHERE IT MAY HAVE COME FROM