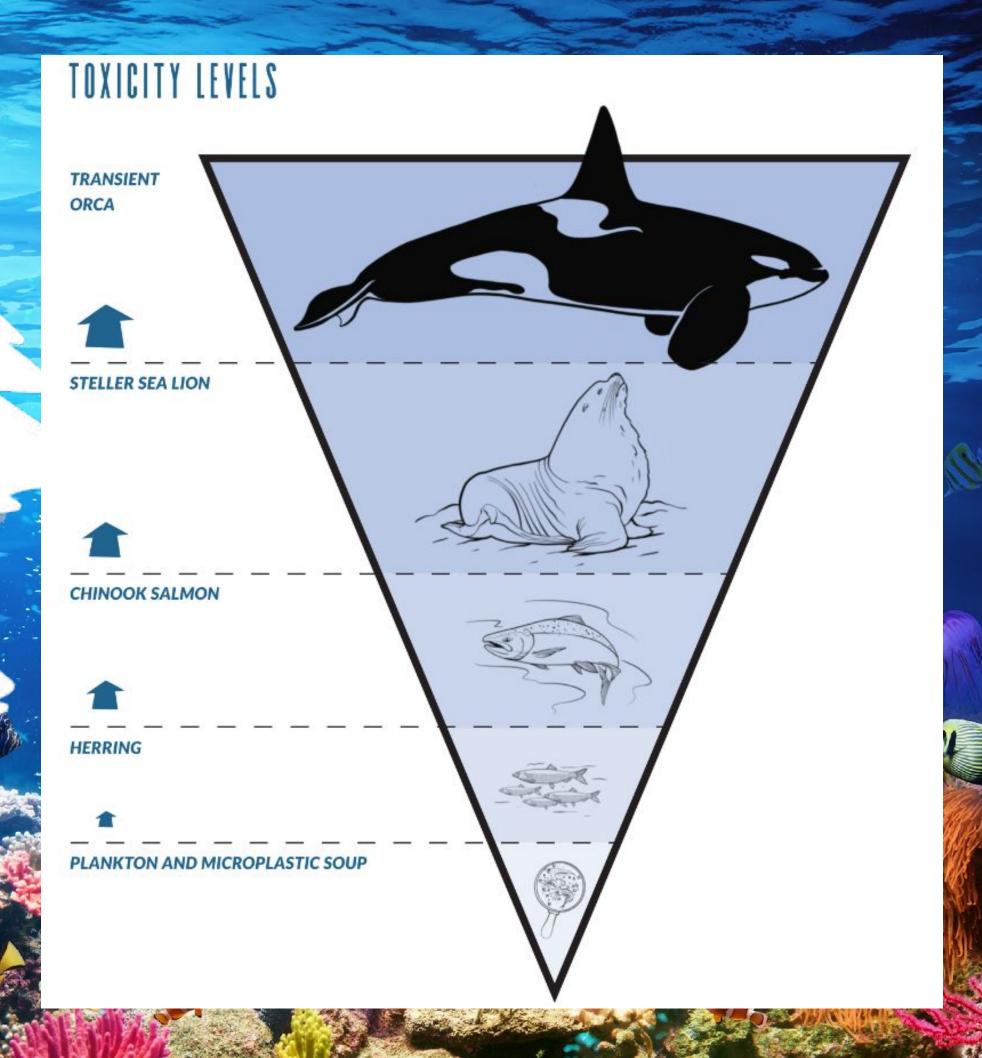

### BIOACCUMULATION

- 1) Pollutants are absorbed by microplastics, and mix with plankton.
- 2) This toxic soup is ingested by filter feeders.
- 3) These pollutants bioaccumulate and biomagnin

the food cha